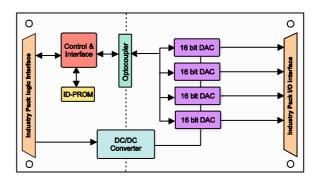

## **Application Information**

The TIP551 is an IndustryPack® compatible module and offers 4 channels of isolated 16 bit analog outputs. Settling time to 0.003% is 10µs typical. The programmable output voltage range is +/-10V or 0-10V selectable by jumper. The DAC clears to 0V in both unipolar and bipolar output. The isolated DAC and the output buffer are powered by an on board DC/DC converter.

Each TIP551 is factory calibrated. The calibration information is stored in the Identification-PROM unique to each IP.

For First-Time-Buyers the Engineering Documentation TIP551-ED recommended. is The Engineering Documentation includes TIP551-DOC, schematics and data sheets.